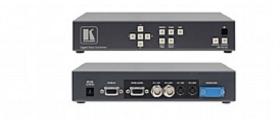

## VP-701xl

Computer Graphics Video & HDTV Scan Converter

The VP-701xl is a scan converter for computer graphics video signals. The unit converts computer graphics video signals up to 2048x2048 or HDTV signals up to 1080p to two composite and two s-Video (Y/C) signals simultaneously in either PAL or NTSC formats.

## FEATURES

- Input 15-pin HD for computer graphics or HDTV signals.
- Output 2 CV on BNC connectors, 2 Y/C on 4pin connectors.
- Input Compatibility Up to 2048x2048 and 1080p.
- HDTV Compatible.
- AutoTrak<sup>™</sup> Auto Setup Technology One button auto setup that automatically sizes, shifts, and centers any input image on the display device.
- Multi-Standard Output PAL or NTSC (selectable).
- Looping Input.
- Built-In ProcAmp Brightness, contrast, color, hue (NTSC only).
- Flicker Reduction 2, 4 or 6-line flicker reduction (selectable).
- Freeze Frame.
- Front Panel Lock Out.
- Aspect Ratio 3 settings.
- Zoom & Pan To 10x.
- Control RS-232 (for firmware updates) & IR remote (included) with on-screen display.
- Power Supply 12V DC.
- Desktop Size Compact size. Can be rack mounted in a 1U rack space with the optional RK-701xl adapter.