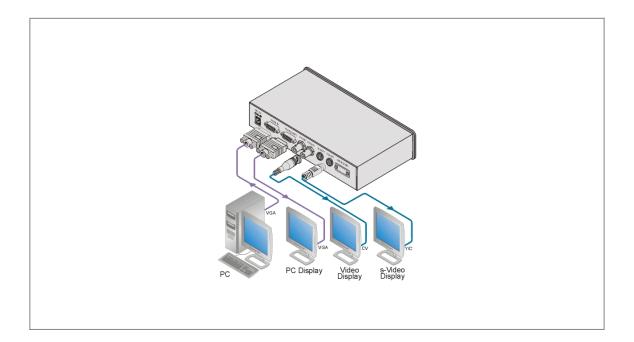

## VP-701xl

Computer Graphics Video & HDTV Scan Converter

The VP-701xl is a scan converter for computer graphics video signals. The unit converts computer graphics video signals up to 2048x2048 or HDTV signals up to 1080p to two composite and two s-Video (Y/C) signals simultaneously in either PAL or NTSC formats.

## TECHNICAL SPECIFICATIONS

| INPUT:               | 1 computer graphics or<br>component HDTV on a 15 pin<br>HD (F) connector plus loop.      |
|----------------------|------------------------------------------------------------------------------------------|
| OUTPUT:              | NTSC or PAL (selectable); 2 CV<br>on a BNC connector, 2 s-Video<br>on a 4-pin connector. |
| INPUT<br>RESOLUTION: | Up to 2048x2048 (computer)<br>and 1080p (HDTV). 24-100kHz<br>H-Freq & 40-150Hz V-Freq.   |
| CONTROLS:            | Front panel, IR, and RS-232.                                                             |
| POWER<br>SOURCE:     | 12V DC.                                                                                  |
| DIMENSIONS:          | 21.85cm x 15.0cm x 4.2cm (8.6"<br>x 5.9" x 1.65") W, D, H.                               |
| WEIGHT:              | 0.6kg (1.3lbs) approx.                                                                   |
| ACCESSORIES:         | Power supply.                                                                            |
| OPTIONS:             | RK-701xl 19" rack adapter.                                                               |