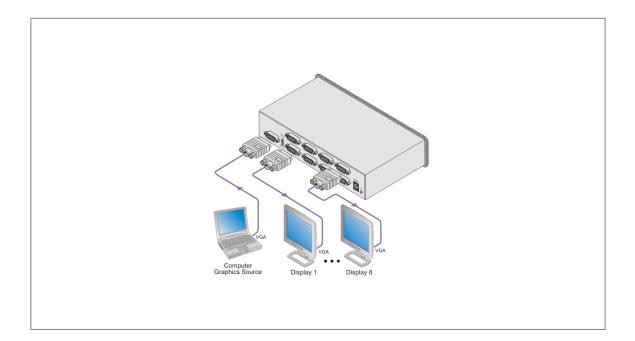

## VP-8K

1:8 Computer Graphics Video Distribution Amplifier

Compatible with HDTV component video signals when used with a breakout cable such as the Kramer C-GM/3RVF.

The VP-8K is a highperformance distribution amplifier for computer graphics video signals with resolutions up to and exceeding UXGA. It takes one input, provides correct buffering and isolation, and distributes the signal to eight identical outputs.

| INPUT:                | 1 VGA/UXGA on a 15-pin HD<br>(F) connector.                   |
|-----------------------|---------------------------------------------------------------|
| OUTPUTS:              | 8 VGA/UXGA on 15-pin HD (F) connectors.                       |
| MAX. OUTPUT<br>LEVEL: | 2.2Vpp.                                                       |
| BANDWIDTH (–<br>3dB): | 370MHz.                                                       |
| DIFF. GAIN:           | 0.05%.                                                        |
| DIFF. PHASE:          | 0.05Deg.                                                      |
| K FACTOR:             | <0.05%.                                                       |
| S/N RATIO:            | 73dB.                                                         |
| CONTROLS:             | TTL/ANALOG switch (on the rear panel).                        |
| COUPLING:             | DC.                                                           |
| POWER SOURCE:         | 5V DC, 390mA.                                                 |
| DIMENSIONS:           | 21.46cm x 16.25cm x 4.36cm<br>(8.45" x 6.4" x 1.72") W, D, H. |
| WEIGHT:               | 0.7kg (1.5lbs) approx.                                        |
| ACCESSORIES:          | Power supply.                                                 |
| OPTIONS:              | RK-1 19" rack adapter.                                        |
|                       |                                                               |