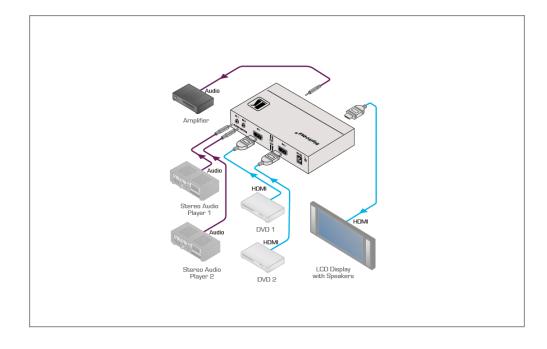

### 2x1 Automatic HDMI Standby Switcher

The VS-211HA is a high-performance automatic standby switcher for HDMI video and unbalanced stereo audio signals. The VS-211HA can be used as a manual 2x1 switcher or as an automatic switcher. The switcher either uses a priority input or last connected input.