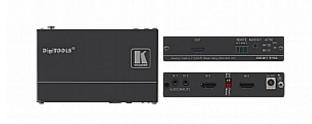

## VS-211HA

### 2x1 Automatic HDMI Standby Switcher

The VS-211HA is a high-performance automatic standby switcher for HDMI video and unbalanced stereo audio signals. The VS-211HA can be used as a manual 2x1 switcher or as an automatic switcher. The switcher either uses a priority input or last connected input.

#### TECHNICAL SPECIFICATIONS

| INPUTS:                                                | 2 HDMI connectors, 2 unbalanced stereo audio on 3.5mm mini jacks.   |
|--------------------------------------------------------|---------------------------------------------------------------------|
| OUTPUTS:                                               | 1 HDMI connector, 1 unbalanced stereo audio on a 3.5mm mini jack.   |
| MAX. DATA RATE:                                        | 6.75Gbps (2.25Gbps per graphic channel).                            |
| COMPLIANCE WITH HDMI STANDARD: Supports HDMI and HDCP. |                                                                     |
| CONTROLS:                                              | Contact closure on a 3-pin terminal block, 2 priority DIP-switches. |
| INDICATORS:                                            | ON and active input LEDs.                                           |
| POWER CONSUMPTION:                                     | 5V DC, 120mA (without load), 350mA (fully loaded).                  |
| OPERATING TEMPERATURE:                                 | 0° to +40°C (32° to 104°F).                                         |
| STORAGE TEMPERATURE:                                   | −40° to +70°C (−40° to 158°F).                                      |
| HUMIDITY:                                              | 10% to 90%, RHL non-condensing.                                     |
| DIMENSIONS:                                            | 12cm x 7.2cm x 2.4cm (4.7" x 2.8" x 0.9") W. D. H.                  |
| WEIGHT:                                                | 0.3kg (0.66lbs).                                                    |
| INCLUDED ACCESSORIES:                                  | Power supply.                                                       |
| OPTIONAL ACCESSORIES:                                  | RK-3T 19" rack adapter.                                             |
|                                                        |                                                                     |