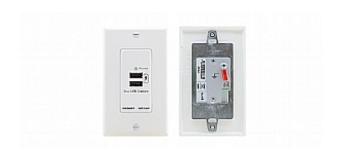

## WP-2UC

Active Wall Plate - USB Charger

Dual USB Charger, Decora Wall Plate

## **FEATURES**

- Two 5V DC USB Power Outlets Provide up to 20W/4A of total power (shared between the two connectors) for charging mobile devices such as smartphones and tablets.
- Front Panel Connections 2 USB-A connectors.
- Rear Panel Connection 1 2-pole terminal block for 5V DC.