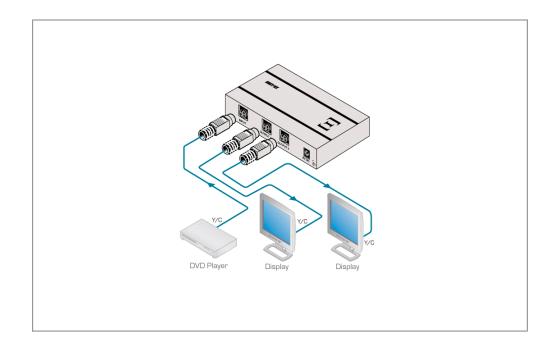

## 1:2 s-Video Distribution Amplifier

The XE-12S is a compact, high-performance distribution amplifier for s-Video signals. The unit takes one input and distributes the signal to two identical outputs on 4-pin connectors.

#### FEATURES

High Bandwidth - 85MHz.

Input - 1 s-Video on a 4-pin connector.

Outputs - 2 s-Video on 4-pin connectors.

Indicator - Power LED.

Accessories - 5V DC power supply, mounting bracket.

KRAMER ELECTRONICS, Ltd.