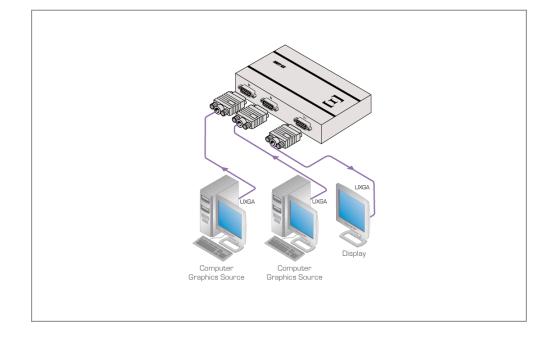

## XE-21X

2x1 Computer Graphics Video Mechanical Switcher

The XE-21X is a high-performance switcher for computer graphics video signals with resolutions up to and exceeding UXGA. It switches one of two inputs to a single output.

## FEATURES

- High Bandwidth 430MHz (-3dB).
- HDTV Compatible.
- Mechanical (Passive) Switching No power required.
- Bidirectional Operation Can be used as a 2x1 switcher (2 inputs, 1 output) or a 1x2 switcher (1 input, 2 outputs).
- Compact Kramer TOOLS<sup>™</sup> 3 units can be rack mounted side-by-side in a 1U rack space with the optional RK-3T rack adapter.