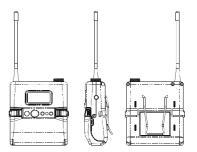

# ACT-32TC Rechargeable Bodypack Transmitter

# **Key Features**

- Lightweight, compact size with sturdy plastic housing.
- On the top features mute switch, mini-XLR connector and antenna.
- Backlit LCD displays various parameters and status.
- Innovatively designed battery cover allows easy access to operate buttons and prevents accidental operation.
- Mute button with remote-control jack for easy activation of mute function.
- Stable PLL circuits. Automatically synchronized with the receiver's frequency by MIPRO's patented ACT<sup>™</sup> function.
- Can directly match to high-low input impedance for microphone or guitar without switching.
- Mini-XLR input with secure screw lock connector for lavaliere / headworn mics and guitar.
  Adjustable belt clip allows wearing transmitter in up or down position.
- Transmitter has high-efficiency circuitry design. The included single rechargeable lithium battery can be easily removed or interchanged for charging. The intelligent battery charger maintains a high charge capacity for up to 600 charge cycles for cost saving and is environmentally friendly.