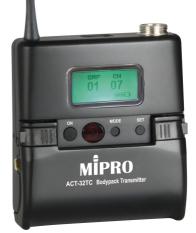

# ACT-32TC Rechargeable Bodypack Transmitter

# **Key Features**

- Lightweight, compact size with sturdy plastic housing.
- On the top features mute switch, mini-XLR connector and antenna.
- Backlit LCD displays various parameters and status.
- Innovatively designed battery cover allows easy access to operate buttons and prevents accidental operation.
- Mute button with remote-control jack for easy activation of mute function.
- Stable PLL circuits. Automatically synchronized with the receiver's frequency by MIPRO's patented ACT<sup>™</sup> function.
- Can directly match to high-low input impedance for microphone or guitar without switching.
- Mini-XLR input with secure screw lock connector for lavaliere / headworn mics and guitar.
  Adjustable belt clip allows wearing transmitter in up or down position.
- Transmitter has high-efficiency circuitry design. The included single rechargeable lithium battery can be easily removed or interchanged for charging. The intelligent battery charger maintains a high charge capacity for up to 600 charge cycles for cost saving and is environmentally friendly.

# **Technical Specifications**

| Frequency Range        | 480 – 934 MHz                                                 |
|------------------------|---------------------------------------------------------------|
| Bandwidth              | 24 MHz                                                        |
| Oscillation Mode       | PLL Synthesized,                                              |
| Channel Set-Up         | ACT Sync                                                      |
| RF Output Power        | 10 mW / 50 mW (switchable)                                    |
| Deviation              | < ± 40 kHz                                                    |
| Spurious Emission      | < -55 dBc                                                     |
| LCD Display            | Group, Channel, Frequency, AF gain, Frequency band, RF power, |
|                        | Mute mode, Lock status, Battery status and error codes        |
| Max. Input Level       | 0 dBV                                                         |
| Mute Connector         | Optional MJ-70 remote mute switch                             |
| Battery                | ICR 18500 rechargeable lithium battery × 1                    |
| Current Consumption    | High Power: approx. 125 mA; Low Power: approx. 100 mA         |
| Operating Time         | A 20-minute fast charge provides up to 1 hour operation.      |
|                        | Minimum 13 hours of operation per 4-hour full charge.         |
| Dimensions (W × H × D) | 63 × 70 × 25 mm / 2.5 × 2.8 × 1.0 "                           |
| Weight                 | Approx. 77 g / 2.7 oz, excluding batteries                    |