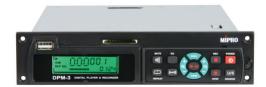

## **Key Features**

- Records from Line-input into SD card or USB.USB 2.0 port/SD/SDHC Card.
- Can repeat specified period for language learning function.
- Support up to 999 folders or 999 tracks storage in USB or SD card.
- Single track can be deleted during playback.
- Song management by music folders.
  Equalizer modifies bass, treble and other sonic.
- Several Repeat options.
- Fast track search.
- Fast forward/reverse search.
- Random playback.
- All functions can be remote controlled.
- Fits MIPRO MA-708 or MA-808 portables .