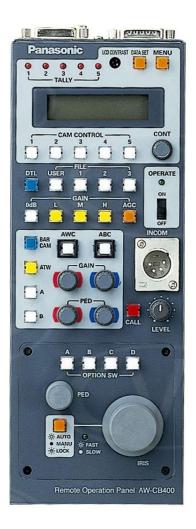

## Panasonic AW-CB400L Control Unit

| Features                                                                                                                                     |                                                                |
|----------------------------------------------------------------------------------------------------------------------------------------------|----------------------------------------------------------------|
| reatares                                                                                                                                     |                                                                |
|                                                                                                                                              |                                                                |
| • +DC 12V op                                                                                                                                 | eration.                                                       |
| Tally / Inter                                                                                                                                | com function.                                                  |
| Full camera                                                                                                                                  | control including colour matrix, painting and camera matching. |
| • Power is supplied from AW-RP400. Power supply, AW-PS505A is required for controlling camera directly (Maximum control distance: 3,280 ft). |                                                                |
|                                                                                                                                              |                                                                |
|                                                                                                                                              |                                                                |
|                                                                                                                                              |                                                                |
|                                                                                                                                              |                                                                |
|                                                                                                                                              |                                                                |