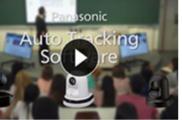

Auto Tracking Software Key AW-SF100

Auto Track

**AW-SF100** 

Tracking Software

Utilizing a template matching and motion detection technology in conjunction with high quality streamed video over IP, the AW-SF100 auto tracking software allows for automated tracking of the person/object without the need for any external devices or transmitters. The tracking technology is fine-tuned to keep tracking a person even when he/she turns away from the camera.

• Automated PTZ Control Tracking using template matching and motion detection technology using (AW-HE40/UE70/HE130).