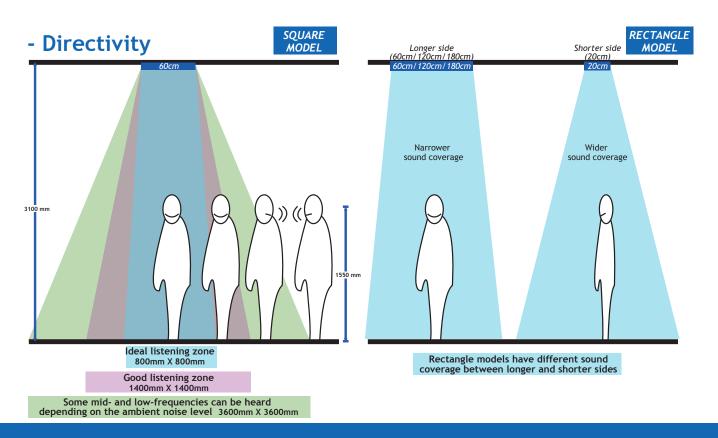

## SOUND SHOWER PASSIVE SPEAKERS - Technical specifications

Banks, museum displays, exhibits, product promotion displays, digital signage, information systems, etc., all share the common need to have a focused audio message delivered to a specific area. Here, the best solution is Sound Shower® by Panphonics. Install it directly above the targeted area to create a precise audio footprint or horizontally to create a long audio corridor.