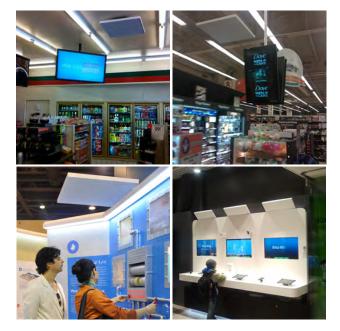

## SOUND SHOWER PASSIVE SPEAKERS - Technical specifications

Banks, museum displays, exhibits, product promotion displays, digital signage, information systems, etc., all share the common need to have a focused audio message delivered to a specific area. Here, the best solution is Sound Shower® by Panphonics. Install it directly above the targeted area to create a precise audio footprint or horizontally to create a long audio corridor.

## - Product pictures

Panphonics is the world's leading provider of directional audio speakers. Founded in 1997 and headquartered in Finland, Panphonics delivers targeted audio solutions for acoustically demanding applications. Panphonics Sound Shower® directional audio speakers can be found in banks, retail stores, digital signage projects, museums, information kiosks, service stations, theaters, and offices throughout the world.