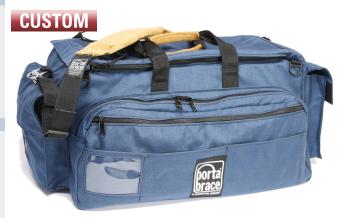

### Porta-Brace Large - Cargo Case - Blue

#### DESCRIPTION

The popular CARGO CASE has three large outside pockets, multiple slip pockets and has a wide double zippered top cover, for easy access to the interior. Constructed with a rigid frame and rigid dividers to protect and organize equipment; (min-idv cameras, batteries, lights). This case comes with the distinctive Porta-Brace leather handles leather shoulder strap and a sturdy divider Kit.

## CAR-3

DIMENSIONS Weight: 6.2 lb / 2.81 kg Interior: 21" x 8" x 10" 53.34cm x 20.32cm x 25.4cm