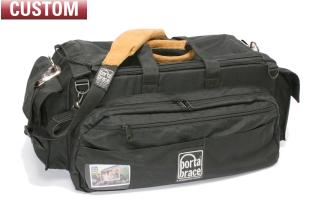

# Porta-Brace Large - Cargo Case - Black

#### DESCRIPTION

The popular CARGO CASE has three large outside pockets, multiple slip pockets and has a wide double zippered top cover, for easy access to the interior. Constructed with a rigid frame and rigid dividers to protect and organize equipment; (mini-dv cameras, batteries, lights). This case comes with the distinctive Porta-Brace leather handles leather shoulder strap and a sturdy divider Kit.

# Large - Cargo Case - Black

**MSRP \$239.00** 