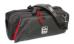

# Porta-Brace Large - Cargo Case - Black

#### DESCRIPTION

The popular CARGO CASE has three large outside pockets, multiple slip pockets and has a wide double zippered top cover, for easy access to the interior. Constructed with a rigid frame and rigid dividers to protect and organize equipment; (mini-dv cameras, batteries, lights). This case comes with the distinctive Porta-Brace leather handles leather shoulder strap and a sturdy divider Kit.

# Large - Cargo Case - Black

**MSRP \$239.00** 