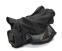

#### DESCRIPTION

The Camera BodyArmor EX3 Camera Case fits the Sony PMW-EX3 beautifully and includes a simple RAII//DUST cover in a convenient slip pocket. All the important functions are accessible through the padded Armor Body. Use it on or off the tripod. Check out the promotional video to learn more and to see our Camera BodyArmor in action. <a href="http://www.portabrace.com/uploads/Spotlight\_CBA.swf" onclick="window.open('http://www.portabrace.com/uploads/Spotlight\_CBA.swf" onclick="window.open('http://width=33 0.height=300.scrollbars=no,resizable=no,toolbar=no,directories=no,location=no,menubar=no,status

#### EQUIPMENT COVERED

Sony PMW-EX3

# Sony PMW-EX3 Camera BodyArmor

**MSRP \$359.00** 