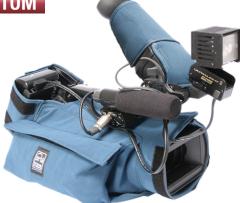

#### DESCRIPTION

The Camera BodyArmor EX3 Camera Case fits the Sony PMW-EX3 beautifully and includes a simple RAII//DUST cover in a convenient slip pocket. All the important functions are accessible through the padded Armor Body. Use it on or off the tripod. Check out the promotional video to learn more and to see our Camera BodyArmor in action. <a href="http://www.portabrace.com/uploads/Spotlight\_CBA.swf" onclick="window.open('http://www.portabrace.com/uploads/Spotlight\_CBA.swf" onclick="window.open('http://width=33 0.height=300.scrollbars=no,resizable=no,toolbar=no,directories=no,location=no,menubar=no,status

#### EQUIPMENT COVERED

Sony PMW-EX3

#### PRODUCT BENEFITS

- Built-in Rain-Top
- Easy to clean material
- · Full-time protection
- New material is soft against the skin
- protection against the sun

# Sony PMW-EX3 Camera BodyArmor

**MSRP \$359.00** 