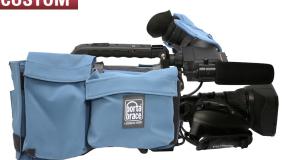

#### DESCRIPTION

The Camera BodyArmor Camera Case might be thought of as a Shoulder Case with a very soft feel to it and a reversible Rain/Dust Top. The soft feel against the face is appreciated by the camera operator. The reversible top is white (reflective) on one side for hot, dry, sunny situations while the black side is useful to absorb the sun's warmth under cold conditions. The Camera BodyArmor has the same attention to details the traditional Shoulder Case enjoyed by camera owners for the past 20 years. Check out the promotional video to learn more and to see our Camera BodyArmor in 

#### **FOUIPMENT COVERED**

Panasonic AG-HPX300 Panasonic AG-HPX301 <br><br><br><br>All Portabrace Direct

CUSTON

#### PRODUCT BENEFITS

- · Built-in Rain-Top reversible white or black
- comfortable to use
- easy to clean
- · Full-time protection · Increase camera life

# Panasonic HPX300 & HPX301 Camera Body

CBA-HPX300

MSRP \$479.00