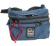

#### DESCRIPTION

The Camera BodyArmor Camera Case might be thought of as a Shoulder Case with a very soft feel to it and a reversible Rain/Dust Top. The soft feel against the face is appreciated by the camera operator. The reversible top is white (reflective) on one side for hot, dry, sunny situations while the black side is useful to absorb the sun's warmth under cold conditions. The Camera BodyArmor has the same attention to details the traditional Shoulder Case enjoyed by camera owners for the past 20 years. Check out the promotional video to learn more and to see our Camera BodyArmor in 

#### PRODUCT BENEFITS

- · Built-in Rain-Top reversible white or black
- comfortable to use
- easy to clean
- · Full-time protection · Increase camera life

# Panasonic HPX300 & HPX301 Camera Body

CBA-HPX300

MSRP \$479.00