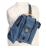

#### DESCRIPTION

The Camera BodyArmor Camera Case might be thought of as a Shoulder Case with a very soft feel to it and a reversible Rain/Dust Top. The soft feel against the face is appreciated by the camera operator. The reversible top is white (reflective) on one side for hot, dry, sunny situations while the black side is useful to absorb the sun's warmth under cold conditions. The Camera BodyArmor has the same attention to details the traditional Shoulder Case enjoyed by camera owners for the past 20 years. Check out the promotional video to learn more and to see our Camera BodyArmor in 

#### PRODUCT BENEFITS

- · Built-in Rain-Top reversible white or black
- comfortable to use
- easy to clean
- · Full-time protection · Increase camera life

# Panasonic HPX300 & HPX301 Camera Body

CBA-HPX300

MSRP \$479.00