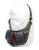

#### DESCRIPTION

The Camera BodyArmor Mini Camera Case fits the AG-HVX200 beautifully and includes a simple RAIN/DUST cover in a convenient slip pocket. All the important functions are accessible through the padded Armor Body. Use it on or off the tripod. It has a clever WEBBING TAB that fastens to the slot on the lens cap. The Body Armor is soft to the touch but highly abrasive resistant. The interior side of the fabric has a mesh finish to improve air flow around the camera. It helps keep the resale value high and the repair costs low.

## PRODUCT BENEFITS

- · added protection
- Built in rain Top
- easier to clean
- protection against the sun
- · Soft, Smooth, micro suede material