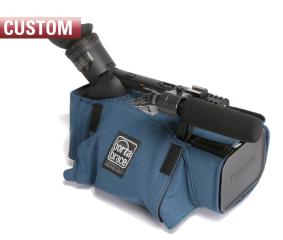

#### DESCRIPTION

The Camera BodyArmor Mini Camera Case fits the AG-HVX200 beautifully and includes a simple RAIN/DUST cover in a convenient slip pocket. All the important functions are accessible through the padded Armor Body. Use it on or off the tripod. It has a clever WEBBING TAB that fastens to the slot on the lens cap. The Body Armor is soft to the touch but highly abrasive resistant. The interior side of the fabric has a mesh finish to improve air flow around the camera. It helps keep the resale value high and the repair costs low.

## PRODUCT BENEFITS

- · added protection
- Built in rain Top
- easier to clean
- protection against the sun
- · Soft, Smooth, micro suede material