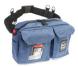

## DESCRIPTION

The CP pouch is a tough, but small enough to be conveniently carried on your belt. It has a clear vinyl window for instant identification of pouch contents. It can be added to Porta Brace Hip Packs, (HIPseries); Waist Belt Production packs (BP-series), Audio Harnesses (series: AH-2 & AH-3) Size:  $8^{"}Lx$ 5-1/2" H x 2"W, or your own belt (up to 2"). The CP pouch holds Lavaliere microphones, XLR adapters, transmitters and tape stock. Quickly access pouch contents by opening the secure zipper slide. A snap hook allows you to clip the case to any Porta Brace case shoulder-strap ring.

## **PRODUCT BENEFITS**

- Clip to belts or Portabrace case strap rings
- Durable, 1000-Denier Cordura fabric
- Easy access to pouch contents

"Thank you Porta-Brace. You make

products that are reliable and rugged, easy to look at, and a product that makes