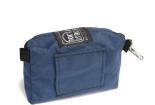

## DESCRIPTION

The CP pouch is a tough, but small enough to be conveniently carried on your belt. It has a clear vinyl window for instant identification of pouch contents. It can be added to Porta Brace Hip Packs, (HIPseries); Waist Belt Production packs (BP-series), Audio Harnesses (series: AH-2 & AH-3) Size:  $8^{"}Lx$ 5-1/2" H x 2"W, or your own belt (up to 2"). The CP pouch holds Lavaliere microphones, XLR adapters, transmitters and tape stock. Quickly access pouch contents by opening the secure zipper slide. A snap hook allows you to clip the case to any Porta Brace case shoulder-strap ring.

## **PRODUCT BENEFITS**

- Clip to belts or Portabrace case strap rings
- Durable, 1000-Denier Cordura fabric
- Easy access to pouch contents

"Thank you Porta-Brace. You make

products that are reliable and rugged, easy to look at, and a product that makes