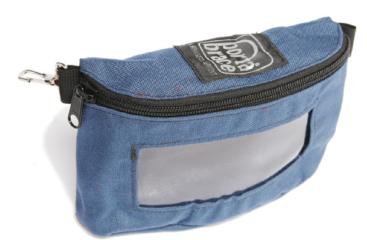

## DESCRIPTION

The CP pouch is a tough, but small enough to be conveniently carried on your belt. It has a clear vinyl window for instant identification of pouch contents. It can be added to Porta Brace Hip Packs, (HIPseries); Waist Belt Production packs (BP-series), Audio Harnesses (series: AH-2 & AH-3) Size:  $8^{"}Lx$ 5-1/2" H x 2"W, or your own belt (up to 2"). The CP pouch holds Lavaliere microphones, XLR adapters, transmitters and tape stock. Quickly access pouch contents by opening the secure zipper slide. A snap hook allows you to clip the case to any Porta Brace case shoulder-strap ring.

## **PRODUCT BENEFITS**

- Clip to belts or Portabrace case strap rings
- Durable, 1000-Denier Cordura fabric
- Easy access to pouch contents

"Thank you Porta-Brace. You make

products that are reliable and rugged, easy to look at, and a product that makes