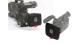

#### **EQUIPMENT COVERED**

Canon GL-1
Canon XM-2
Canon XM-1
Sony DCR-VX2100
Sony DCR-VX2000
Sony DCR-VX1000
Panasonic AG-DVX100
Panasonic AG-DVX00A
Panasonic AG-DVC80

(see portabrace.com for more)

#### DESCRIPTION

The CS-DV4R is BLACK and it fits popular cameras such as the Sony PMW-EX1, HVR-V1U, HVR-Z1U, HDR-Z1V, Canon XH-A1, XH-G1 and the Panasonic HVX-200. It protects and organizes the camera and the essential spare battery, tape, microphones and rain cover. The bottom panel is reinforced with 8mm hollow core plastic, foam layers and a NEW layer of Slip Not fabric, which adds an extra layer of protection against water, dirt and grime with an easy wipe-off surface. 1" thick foam, 1000 denier Cordura Nylon with a coating of polyurethane waterproofing provides long lasting protection. The cradle inside is adjustable and stays where you put it to keep the camera from shifting. Also included: One small, padded pouch, a suede shoulder strap and a white balance card. One large exterior pocket holds, optional Rain Cover, Cables, and a wide slip pocket for white balance card.