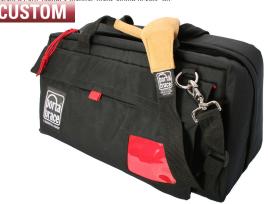

#### DESCRIPTION

The CS-DV4R is BLACK and it fits popular cameras such as the Sony PMW-EX1, HVR-V1U, HVR-Z1U, HDR-Z1V, Canon XH-A1, XH-G1 and the Panasonic HVX-200. It protects and organizes the camera and the essential spare battery, tape, microphones and rain cover. The bottom panel is reinforced with 8mm hollow core plastic, foam layers and a NEW layer of Slip Not fabric, which adds an extra layer of protection against water, dirt and grime with an easy wipe-off surface. 1" thick foam, 1000 denier Cordura Nylon with a coating of polyurethane waterproofing provides long lasting protection. The cradle inside is adjustable and stays where you put it to keep the camera from shifting. Also included: One small, padded pouch, a suede shoulder strap and a white balance card. One large exterior pocket holds, optional Rain Cover, Cables, and a wide slip pocket for white balance card.

# **Large - Compact HD Camera Case - Black**

MSRP \$219.00