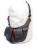

#### DESCRIPTION

The CS-DV4R is BLACK and it fits popular cameras such as the Sony PMW-EX1, HVR-V1U, HVR-Z1U, HDR-Z1V, Canon XH-A1, XH-G1 and the Panasonic HVX-200. It protects and organizes the camera and the essential spare battery, tape, microphones and rain cover. The bottom panel is reinforced with 8mm hollow core plastic, foam layers and a NEW layer of Slip Not fabric, which adds an extra layer of protection against water, dirt and grime with an easy wipe-off surface. 1" thick foam, 1000 denier Cordura Nylon with a coating of polyurethane waterproofing provides long lasting protection. The cradle inside is adjustable and stays where you put it to keep the camera from shifting. Also included: One small, padded pouch, a suede shoulder strap and a white balance card. One large exterior pocket holds, optional Rain Cover, Cables, and a wide slip pocket for white balance card.

# **Large - Compact HD Camera Case - Black**

MSRP \$219.00