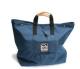

### **DESCRIPTION**

The TRAVELER CAMERA CASE is specially designed to carry the new generation of small digital cameras like the Canon XL-1, JVC-GY-HD100U and the Sony DSR-200. It features full padded protection for the camera and extra protection for delicate view finders. The armored plastic view finder protector is a typically innovative and attractive Porta-Brace® solution. This version of the CTC-2 comes with a mini Quick-slick for on-the-go protection against rain and dust. Suede shoulder strap and white balance card are included. Note: our cases are designed to securely fit your camera, some battery and lens packages may require a different case. Please contact your local dealer or Porta-Brace directly to ensure proper fit. <a href="http://www.portabrace.com/uploads/Traveler%20Camera%20Case.swf" onclick="window.open(http://www.portabrace.com/uploads/Traveler%20Camera%20Case.swf','popub','

# Traveler Camera Case w/ Mini R

CTC-2/OSM-F2

MSRP \$339.00

**CASE PURPOSE** 

ALTERNATE VIEW