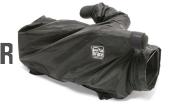

### **DESCRIPTION**

The TRAVELER CAMERA CASE is specially designed to carry the new generation of small digital cameras like the Canon XL-1, JVC-GY-HD100U and the Sony DSR-200. It features full padded protection for the camera and extra protection for delicate view finders. The armored plastic view finder protector is a typically innovative and attractive Porta-Brace® solution. This version of the CTC-2 comes with a mini Quick-slick for on-the-go protection against rain and dust. Suede shoulder strap and white balance card are included. Note: our cases are designed to securely fit your camera, some battery and lens packages may require a different case. Please contact your local dealer or Porta-Brace directly to ensure proper fit. <a href="http://www.portabrace.com/uploads/Traveler%20Camera%20Case.swf" onclick="window.open(http://www.portabrace.com/uploads/Traveler%20Camera%20Case.swf','popub','