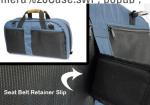

the Canon XL-1, JVC-GY-HD100U and the Sony DSR-200. It features full padded protection for the camera and extra protection for delicate view finders. The armored plastic view finder protector is a typically innovative and attractive Porta-Brace® solution. This version of the CTC-2 comes with a mini Quick-slick for on-the-go protection against rain and dust. Suede shoulder strap and white balance card are included. Note: our cases are designed to securely fit your camera, some battery and lens packages may require a different case. Please contact your local dealer or Porta-Brace directly to ensure proper fit. <a href="http://www.portabrace.com/uploads/Traveler%20Camera%20Case.swf" onclick="window.open(http://www.portabrace.com/uploads/Traveler%20Camera%20Case.swf','popub','

eo</a> .</b>



ALTERNATE VIEW

# Traveler Camera Case w/ Mini R

CTC-2/OSM-F2

MSRP \$339.00

**CASE PURPOSE** 







ALTERNATE VIEW

## **TESTIMONIAL**

"For a documentary film company such as ours, which specializes in broadcast films generally shot in remote places, the cases you produced for us have been tremendously useful." -RG



**INCLUDED: HB-10** Suede Shoulder Strap



**ALTERNATE VIEW** 



**ALTERNATE VIEW** 

## PORTA-BRACE PRODUCTS FREQUENTLY PURCHASED WITH THIS ITEM



Sound Devices 302 Mixer Case



PB-2750 Hard Case w/ Divider Kit



PB-B1015



Sack Pack, large



Video Vest, (M) 38