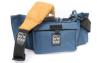

### **DESCRIPTION**

The TRAVELER CAMERA CASE is specially designed to carry the new generation of small digital cameras like the Canon XL-1, JVC-GY-HD100U and the Sony DSR-200. It features full padded protection for the camera and extra protection for delicate view finders. The armored plastic view finder protector is a typically innovative and attractive Porta-Brace® solution. This version of the CTC-2 comes with a mini Quick-slick for on-the-go protection against rain and dust. Suede shoulder strap and white balance card are included. Note: our cases are designed to securely fit your camera, some battery and lens packages may require a different case. Please contact your local dealer or Porta-Brace directly to ensure proper fit. <a href="http://www.portabrace.com/uploads/Traveler%20Camera%20Case.swf" onclick="window.open(http://www.portabrace.com/uploads/Traveler%20Camera%20Case.swf','popub','

# Traveler Camera Case w/ Mini R

CTC-2/OSM-F2

MSRP \$339.00

**CASE PURPOSE** 

ALTERNATE VIEW