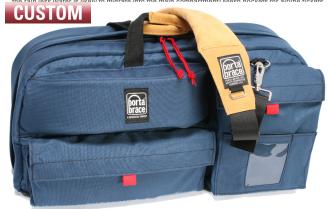

#### DESCRIPTION

The (CTC-4 series) TRAVELER CAMERA CASE is the largest of the 3 sizes. It fits cameras with many accessories or a long lens added to it. (example: matte box, IDX or Anton Bauer battery, Fire Store Unit, long mitorophone). It fits popular cameras such as the Canon XL-2, XL-HI, JVG GY-HD250 and the Sony PDW-F350, F355. The new SLIP-NOT bottom adds an extra layer of protection against water, dirt and grime with an easy wipe-off surface. Reinforced layers of lightweight plastics and thick foam protect the camera from normal bumps and everyday handling. The viewfinder cavity has an extra measure of protection for the viewfinder. The long pocket under the viewfinder area holds tapes, batteries and even some battery belts. A new zipper facing has been added to keep the "self healing", heavy duty, YKK™ zippers from accidental damage (and if you leave the case out in

# **Traveler Camera Case - Large**

CTC-4

MSRP \$379.00