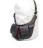

#### DESCRIPTION

The (CTC-4 series) TRAVELER CAMERA CASE is the largest of the 3 sizes. It fits cameras with many accessories or a long lens added to it. (example: matte box, IDX or Anton Bauer battery, Fire Store Unit, long mitorophone). It fits popular cameras such as the Canon XL-2, XL-HI, JVG GY-HD250 and the Sony PDW-F350, F355. The new SLIP-NOT bottom adds an extra layer of protection against water, dirt and grime with an easy wipe-off surface. Reinforced layers of lightweight plastics and thick foam protect the camera from normal bumps and everyday handling. The viewfinder cavity has an extra measure of protection for the viewfinder. The long pocket under the viewfinder area holds tapes, batteries and even some battery belts. A new zipper facing has been added to keep the "self healing", heavy duty, YKK™ zippers from accidental damage (and if you leave the case out in

# **Traveler Camera Case - Large**

CTC-4

MSRP \$379.00