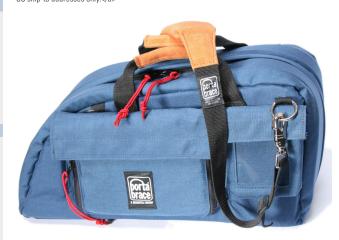

#### DESCRIPTION

The New CTC-Mini Camera Case has an expandable viewfinder pocket and fits smaller mini-DV cameras like the Canon XHA1, Panasonic HVX200 and Sony Z7U. The Traveler Camera Case series has 1" thick foam reinforced by plastic on the front and back sides. A new non-slip bottom layer wipes clean easily and provides extra water proof protection. The new zipper facing extends over the zipper to keep rain, and debris from entering. Mesh pockets, foam padded pockets (6 in all) help you organize and protect, batteries, tape stock, cable, rain cover and filters. A comfortable suede leather shoulder strap and white balance card are included. </b>Please note PayPal purchases for US shin-to addresses only.</b>

## Traveler Camera Case - Mini

CTC-MINI

MSRP \$189.00

#### PRODUCT BENEFITS

- · Anti-skid, water-resistant hase
- Expandable viewfinder guard
- · Great for travel
- Made with durable. 1000-denier Cordura
- · Shoulder strap included