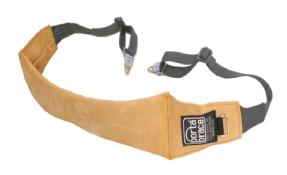

## **FEATURES**

Heavy-duty construction for heavy loads
Genuine suede leather lasts long and has soft feel
Strong steel clips attach directly to the camera posts
One-piece web construction, with a wide padded exterior for comfort

The HB-40CAM-C Shoulder Strap with CAM-C Camera Clips is a heavy-duty, non-slip suede shoulder strap made to carry broadcast / ENG style camcorders. It has a single-piece, strong Nylon web construction with a wide, padded design for extra comfort while carrying a heavy camera. The strap shape is contoured and designed to fit comfortably in the hollow of the shoulder. It uses fail-safe stainless steel clips---called CamC clips---to attach to the camcorder posts directly.