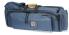

# Porta-Brace Run Bag - Small

# **RB-1**

DIMENSIONS Weight: 3.6 lb / 1.63 kg Interior: 18" x 7" x 9.5" 45.72cm x 17.78cm x 24.13cm

#### DESCRIPTION

The New RUN BAG has a new zipper facing to keep even more water out should you forget and leave the case out in the rain. The main compartment is foam padded with a padded rigid bottom. Two dividers span the 7" width with a 12" divider in between (with zippered slip pocket), providing a useful array of subdivisions. Fold them out of the way for one large compartment. A shoulder strap is included.