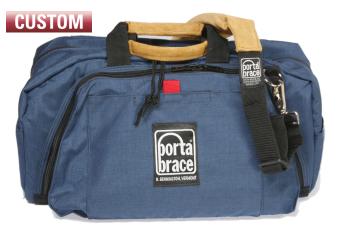

# Porta-Brace Run Bag - Small

# **RB-1**

DIMENSIONS Weight: 3.6 lb / 1.63 kg Interior: 18" x 7" x 9.5" 45.72cm x 17.78cm x 24.13cm

#### DESCRIPTION

The New RUN BAG has a new zipper facing to keep even more water out should you forget and leave the case out in the rain. The main compartment is foam padded with a padded rigid bottom. Two dividers span the 7" width with a 12" divider in between (with zippered slip pocket), providing a useful array of subdivisions. Fold them out of the way for one large compartment. A shoulder strap is included.

#### **PRODUCT BENEFITS**

- Customizable solution
- Durable, 1000-denier Cordura
- Engineered for professionals
- Lightweight
- Superior performance through simplicity of design