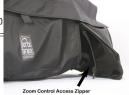

### **DESCRIPTION**

The Rain Slicker cover for broadcast cameras, has several specialized design features. An expandable back end for various batteries and wireless receivers, a spare pocket for lens cap storage, (see: LC-55X65 for example) a wider clear vinyl window on the operator side, an extra no slip pad for extra comfort and support and a limited hook & loop closure at the base instead of a long zipper. A zipper at the view finder area makes installation easier; accommodating 1-1/2" to 3" eye piece view finders. (type: VF in model# window for Studio VF) A zipper access to zoom control when reaching over the camera. The fabric materials are a special formulation of waterproofing and fabrics, similar to the Storm Coat and Rain Slicker product groups. (Many Custom Patterns have been developed for "Box style" sports lenses.