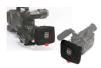

### **DESCRIPTION**

The Rain Slicker cover for broadcast cameras, has several specialized design features. An expandable back end for various batteries and wireless receivers, a spare pocket for lens cap storage, (see: LC-55X65 for example) a wider clear vinyl window on the operator side, an extra no slip pad for extra comfort and support and a limited hook & loop closure at the base instead of a long zipper. A zipper at the view finder area makes installation easier; accommodating 1-1/2" to 3" eye piece view finders. (type: VF in model# window for Studio VF) A zipper access to zoom control when reaching over the camera. The fabric materials are a special formulation of waterproofing and fabrics, similar to the Storm Coat and Rain Slicker product groups. (Many Custom Patterns have been developed for "Box style" sports lenses.

# **Rain Slicker Camera Case**

RS-22

MSRP \$269.00

**CASE PURPOSE** 

ALTERNATE VIEW