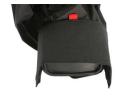

### **DESCRIPTION**

The Rain Slicker cover for broadcast cameras, has several specialized design features. An expandable back end for various batteries and wireless receivers, a spare pocket for lens cap storage, (see: LC-55X65 for example) a wider clear vinyl window on the operator side, an extra no slip pad for extra comfort and support and a limited hook & loop closure at the base instead of a long zipper. A zipper at the view finder area makes installation easier; accommodating 1-1/2" to 3" eye piece view finders. (type: VF in model# window for Studio VF) A zipper access to zoom control when reaching over the camera. The fabric materials are a special formulation of waterproofing and fabrics, similar to the Storm Coat and Rain Slicker product groups. (Many Custom Patterns have been developed for "Box style" sports lenses.