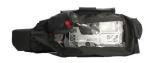

### **DESCRIPTION**

The Rain Slicker cover for broadcast cameras, has several specialized design features. An expandable back end for various batteries and wireless receivers, a spare pocket for lens cap storage, (see: LC-55X65 for example) a wider clear vinyl window on the operator side, an extra no slip pad for extra comfort and support and a limited hook & loop closure at the base instead of a long zipper. A zipper at the view finder area makes installation easier; accommodating 1-1/2" to 3" eye piece view finders. (type: VF in model# window for Studio VF) A zipper access to zoom control when reaching over the camera. The fabric materials are a special formulation of waterproofing and fabrics, similar to the Storm Coat and Rain Slicker product groups. (Many Custom Patterns have been developed for "Box style" sports lenses.

# **Rain Slicker Camera Case**

RS-22

MSRP \$269.00

**CASE PURPOSE** 

ALTERNATE VIEW