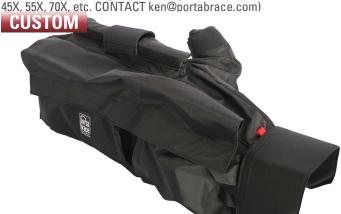

### **DESCRIPTION**

The Rain Slicker cover for broadcast cameras, has several specialized design features. An expandable back end for various batteries and wireless receivers, a spare pocket for lens cap storage, (see: LC-55X65 for example) a wider clear vinyl window on the operator side, an extra no slip pad for extra comfort and support and a limited hook & loop closure at the base instead of a long zipper. A zipper at the view finder area makes installation easier; accommodating 1-1/2" to 3" eye piece view finders. (type: VF in model# window for Studio VF) A zipper access to zoom control when reaching over the camera. The fabric materials are a special formulation of waterproofing and fabrics, similar to the Storm Coat and Rain Slicker product groups. (Many Custom Patterns have been developed for "Box style" sports lenses.

# **Rain Slicker Camera Case**

RS-22

MSRP \$269.00

**CASE PURPOSE** 

ALTERNATE VIEW