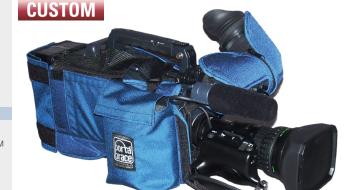

#### DESCRIPTION

The SHOULDER CASE is a custom tailored padded camera cover that protects the camera from bumps, hits and scratches. It also reduces the risk of camcorder damage due to precipitation, dust, and other harsh conditions. The case is securely wrapped and strapped around the camera for full time camera protection. The main body is a durable lamination of water repellent 1000 denier cordura, waterproof foam and soft nylon inside A RAINTOP covers the entire top of the camera including the lens. It provides protection against rain, sleet and snow as well as corrosive atmospheres such as, salt sea air and dusty environments. The waterproof raintop is permanently attached and stored in its own pocket. Never left behind. Your camcorder and SHOULDER CASE will fit snugdly into the Quick-Draw, Carry-On, Smuggler and Hiker cases.

#### PRODUCT BENEFITS

- Built in Rain-Top
- Hide-away doors
  Padded, 1000D Cordura TM
- Protection
- Quick battery change
- Windows where you need them

# **Shoulder Case**

SC-DSR450

MSRP \$429.00