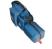

#### DESCRIPTION

The SHOULDER CASE is a custom tailored padded camera cover that protects the camera from bumps, hits and scratches. It also reduces the risk of camcorder damage due to precipitation, dust, and other harsh conditions. The case is securely wrapped and strapped around the camera for full time camera protection. The main body is a durable lamination of water repellent 1000 denier cordura, waterproof foam and soft nylon inside A RAINTOP covers the entire top of the camera including the lens. It provides protection against rain, sleet and snow as well as corrosive atmospheres such as, salt sea air and dusty environments. The waterproof raintop is permanently attached and stored in its own pocket. Never left behind. Your camcorder and SHOULDER CASE will fit snugdly into the Quick-Draw, Carry-On, Smuggler and Hiker cases.

# **Shoulder Case**

SC-DSR450

MSRP \$429.00