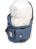

#### DESCRIPTION

The SHOULDER CASE is a custom tailored padded camera cover that protects the camera from bumps, hits and scratches. It also reduces the risk of camcorder damage due to precipitation, dust, and other harsh conditions. The case is securely wrapped and strapped around the camera for full time camera protection. The main body is a durable lamination of water repellent 1000 denier cordura, waterproof foam and soft nylon inside A RAINTOP covers the entire top of the camera including the lens. It provides protection against rain, sleet and snow as well as corrosive atmospheres such as, salt sea air and dusty environments. The waterproof raintop is permanently attached and stored in its own pocket. Never left behind. Your camcorder and SHOULDER CASE will fit snugdly into the Quick-Draw, Carry-On, Smuggler and Hiker cases.

# **Shoulder Case**

SC-DSR450

MSRP \$429.00