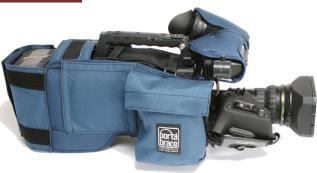

## Porta-Brace Shoulder Case

# SC-HPX500

Porta-Brace, Inc. P.O. Box 220 North Bennington, VT Phone: 802-442-8171 Fax: 802-442-9118

#### DESCRIPTION

The SHOULDER CASE is a custom tailored padded camera cover that protects the camera from bumps, hits and scratches. It also reduces the risk of camcorder damage due to precipitation, dust, and other harsh conditions. The case is securely wrapped and strapped around the camera for full time camera protection. The main body is a durable lamination of water repellent 1000 denier cordura, waterproof foam and soft nylon inside A RAINTOP covers the entire top of the camera including the lens. It provides protection against rain, sleet and snow as well as corrosive atmospheres such as, salt sea air and dusty environments. The waterproof raintop is permanently attached and stored in its own pocket. Never left behind. Your camcorder and SHOULDER CASE will fit snuggly into the Quick-Draw, Carry-On, Smuggler and Hiker cases.

#### EQUIPMENT COVERED

Panasonic AG-HPX500 Panasonic AJ-HPX502

#### PRODUCT BENEFITS

- Built-in Rain Top
- Hide-away doors
- Padded, 1000-Denier Cordura Fabric
- Quick battery change
- Windows where you need them

# **Shoulder Case**

SC-HPX500

MSRP \$379.00