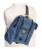

#### DESCRIPTION

The SHOULDER CASE is a custom tailored padded camera cover that protects the camera from bumps, hits and scratches. It also reduces the risk of camcorder damage due to precipitation, dust, and other harsh conditions. The case is securely wrapped and strapped around the camera for full time camera protection. The main body is a durable lamination of water repellent 1000 denier cordura, waterproof foam and soft nylon inside A RAINTOP covers the entire top of the camera including the lens. It provides protection against rain, sleet and snow as well as corrosive atmospheres such as, salt sea air and dusty environments. The waterproof raintop is permanently attached and stored in its own pocket. Never left behind. Your camcorder and SHOULDER CASE will fit snuggly into the Quick-Draw, Carry-On, Smuggler and Hiker cases.

#### PRODUCT BENEFITS

- · Built in Rain-Top
- Hide-away doors
- Padded, 1000D Cordura TM Protection
- Quick battery change
- Windows where you need them

# **Shoulder Case**

SC-PDW530

MSRP \$379.00