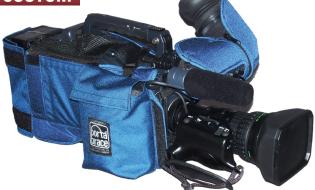

# Porta-Brace Shoulder Case

# SC-PDW530

Porta-Brace, Inc. P.O. Box 220 North Bennington, VT Phone: 802-442-8171 Fax: 802-442-9118

#### DESCRIPTION

The SHOULDER CASE is a custom tailored padded camera cover that protects the camera from bumps, hits and scratches. It also reduces the risk of camcorder damage due to precipitation, dust, and other harsh conditions. The case is securely wrapped and strapped around the camera for full time camera protection. The main body is a durable lamination of water repellent 1000 denier cordura, waterproof foam and soft nylon inside A RAINTOP covers the entire top of the camera including the lens. It provides protection against rain, sleet and snow as well as corrosive atmospheres such as, salt sea air and dusty environments. The waterproof raintop is permanently attached and stored in its own pocket. Never left behind. Your camcorder and SHOULDER CASE will fit snuggly into the Quick-Draw, Carry-On, Smuggler and Hiker cases.

### **EQUIPMENT COVERED**

Sony PDW-530 Sony PDW-510 Sony PDW-510P

#### PRODUCT BENEFITS

- · Built in Rain-Top
- Hide-away doors
- Padded, 1000D Cordura TM Protection
- Quick battery change
- Windows where you need them

# **Shoulder Case**

SC-PDW530

MSRP \$379.00