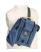

#### DESCRIPTION

The SHOULDER CASE is a custom tailored padded camera cover that protects the camera from bumps, hits and scratches. It also reduces the risk of camcorder damage due to precipitation, dust, and other harsh conditions. The case is securely wrapped and strapped around the camera for full time camera protection. The main body is a durable lamination of water repellent 1000 denier cordura, waterproof foam and soft nylon inside A RAINTOP covers the entire top of the camera including the lens. It provides protection against rain, sleet and snow as well as corrosive atmospheres such as, salt sea air and dusty environments. The waterproof raintop is permanently attached and stored in its own pocket. Never left behind. Your camcorder and SHOULDER CASE will fit snuggly into the Quick-Draw, Carry-On, Smuggler and Hiker cases.

# **Shoulder Case**

SC-SDX900

MSRP \$379.00