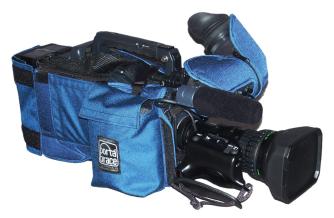

#### DESCRIPTION

The SHOULDER CASE is a custom tailored padded camera cover that protects the camera from bumps, hits and scratches. It also reduces the risk of camcorder damage due to precipitation, dust, and other harsh conditions. The case is securely wrapped and strapped around the camera for full time camera protection. The main body is a durable lamination of water repellent 1000 denier cordura, waterproof foam and soft nylon inside A RAINTOP covers the entire top of the camera including the lens. It provides protection against rain, sleet and snow as well as corrosive atmospheres such as, salt sea air and dusty environments. The waterproof raintop is permanently attached and stored in its own pocket. Never left behind. Your camcorder and SHOULDER CASE will fit snuggly into the Quick-Draw, Carry-On, Smuggler and Hiker cases.

#### PRODUCT BENEFITS

- · Built in Rain-Top
- Hide-away doors
- Padded, 1000D Cordura TM Protection
- Quick battery change
- Windows where you need them

# **Shoulder Case**

SC-SDX900

MSRP \$379.00