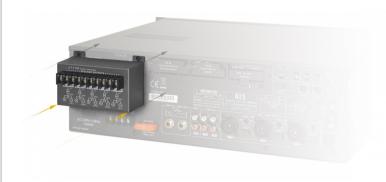

## Description

This ATT-100 is connected at the backside of a 100 V PA centre (e.g. VLA-240 C or VLZ-6600A). The device can be mounted directly to the rear of the PA centre.

The 100 V-signal of the amplifier will be transferred via the ATT-100 into a LINE-signal. It will be possible to cascade the output lines 1 to 5.