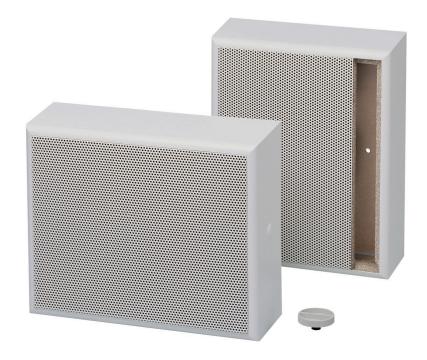

## **BCH-406**

BCH-406.jpg

Cabinet Speaker, MDF-Corpus, 15/6 W, 100 V

Rating: Not Rated Yet

Price:

Question on item?

Description This cabinet speaker is made of coated MDF wood and is due to its thought-out construction absolutely swinging- and boom-free. In connection with the broadband high performance chassis an excellent speach and music playback can be reached. The design is modern, decent and is commented upon in a positive manner by architects. The rear panel and the comfortable spring snatch lock make the assembly substantially easier.

## **Features**

- The installed 100 V transformer enables the tapping to 1/1, 1/2 and 1/4 performance in each case.
- Drilled holes in the rear panel allow a horizontal or vertical attachment of the speakers.
- The models BCH-406 R/410 R are delivered with an installed volume control.
- The speakers are available in all RAL colours on request.