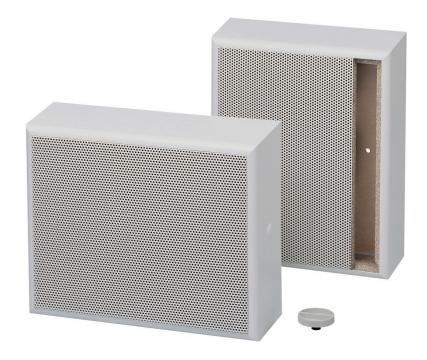

## **BCH-410**

BCH-406.jpg

Cabinet Speaker, MDF-Corpus, 15/10 W, 100 V

Rating: Not Rated Yet

Price:

Question on item?

Description This cabinet speaker is made of coated MDF wood and is due to its thought-out construction absolutely swinging- and boom-free. In connection with the broadband high performance chassis an excellent speach and music playback can be reached. The design is modern, decent and is commented upon in a positive manner by architects. The rear panel and the comfortable spring snatch lock make the assembly substantially easier.

## **Features**

- ullet The installed 100 V transformer enables the tapping to 1/1, 1/2 and 1/4 performance in each case.
- Drilled holes in the rear panel allow a horizontal or vertical attachment of the speakers.
- The models BCH-406 R/410 R are delivered with an installed volume control.
- The speakers are available in all RAL colours on request.