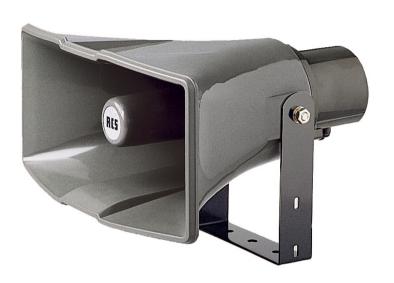

### Description

Very stable and attractive horn speakers with integrated 100V matching transformer. They are made of high-quality plastic and therefore impactand scratch-resistant.

The pleasant colours blend in very well with the surroundings. Of course it is also possible to paint these appliances in each RAL colour (number) according to the architects requirements.

The mounting bracket is fully tiltable and also very easy to mount.