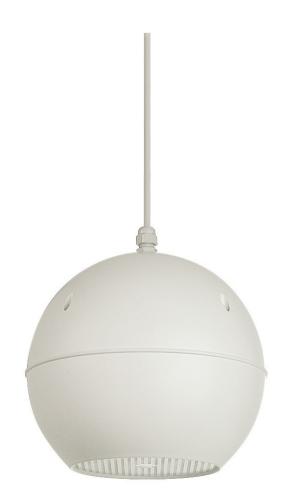

**KL-510** 

Ball-Speaker, 10 W, 100 V, white

## Description

The ball speakers KL-510/520 are made of high-quality impact and scratch resistant plastic and are splash water proof. Its surface can be painted in all colours.

The ball speakers are very efficient where low hanging speakers are required, for example rooms with high ceilings.

## **Features**

- Perfect playback quality is ensured by a wide banded and powerful speaker case.
- The high-quality matching transformer is designed for 100 V and 70 V. It can also be connected to 1/1 1/2 1/4 performance and low-impedance (8 ohms), the cable conductors are marked.
- The installation is burgle proof. The speaker suspension can be adjusted up to 5m.