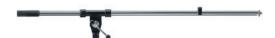

# MICROPHONE-ACCESSORIES

Microphone boom (nickel-plated metal tube)

Microphone floor stand

Stable nickel-plated metal tube with black plastic parts. Length: 85 cm, threaded connection %", weight: 0.9 kg.

Microphone boom (nickel-plated metal tube) ...... SA-085