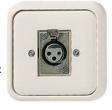

# Microphone Socket

flush mountina

Picture MD-055 UX

Socket with white plastic cover for flush mounting in 55 mm boxes. Can be combined with products of the Jaeger-Busch design program.

Microphone Socket ..... MD-055 UD

Microphone Socket......MD-055 UX with XLR socket