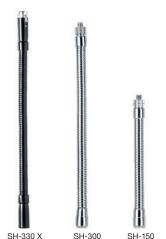

Gooseneck ..... SH-330 X

Rugged gooseneck, approx. 30 cm long, with adapter for % " and % "threaded connection.

Gooseneck ..... SH-300

Rugged gooseneck, approx. 15 cm long, with adapter for % " and % "threaded connection.

Gooseneck ..... SH-150