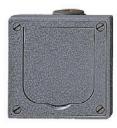

# Microphone Socket

Floor socket

Aluminium die cast socket with cover for floor and wall mounting. Colour: hammered grey. Dimensions: 85 x 85 x 65 mm.

Microphone Socket......MD-100 FD

Microphone Socket ..... MD-100 FX with XLR socket