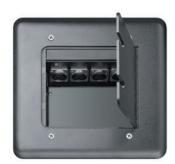

# Floor Tank-XLR

This floor tank is made out of a 3 mm steel plate (black burned-in varnish). It is assembled with 4 XLR-jacks. It has a hinged lid and is therefore perfectly suitable for floor instal-

The minimum installation depth is 70 mm and the outside dimensions are 200 x 200 mm. The attachment hole space is 102 x 140 mm. The 4 compatible attachment screws (M5 x 40 mm) are included in the scope of delivery.

Floor Tank XLR ..... WBT-400 X with 4 XLR-plugs