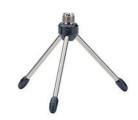

# **Desktop microphone stand**

Handy and lightweight, but stable tripod stand with % " and % " threads.

Desktop stand.....TS-010

Floor stand ..... BS-180

with boom arm

Gooseneck (13", approx. 33 cm long, with male XLR and female XLR.