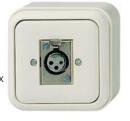

# Microphone Socket

surface mounting, inc. surface mounting box

Picture shows MD-055 AX

Socket with white plastic cover for surface mounting. Inc. plastic surface mounting box. Colour: alpine white. Dimensions 85 x 85 x 45 mm. Can be combined with products of the Jaeger-Busch design program.

Microphone Socket ..... MD-055 AD with DIN socket

Microphone Socket......MD-055 AX with XLR socket