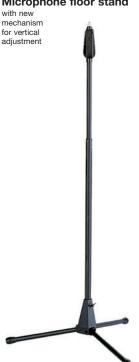

# Microphone floor stand

Sturdy and lightweight antivibration aluminium stand (black), with new clamping mechanism which provides very easy and silent vertical adjustment. It extends to 170 cm and has a % "thread.

Floor stand ..... BS-190 Floor stand ..... BS-195 with boom arm