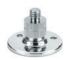

# Gooseneck flange

Chrome-plated flange plate (Ø approx. 45 mm) for mounting microphone goosnecks.

Flange plate has %" and %" threaded adapter.

Gooseneck flange .. SF-100