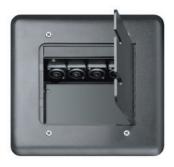

# Floor Tank-XLR

This floor tank is made out of a 3 mm steel plate (black burned-in varnish). It is assembled with 4 XLR-jacks. It has a hinged lid and is therefore perfectly suitable for floor instal-

The minimum installation depth is 70 mm and the outside dimensions are 200 x 200 mm. The attachment hole space is 102 x 140 mm. The 4 compatible attachment screws (M5 x 40 mm) are included in the scope of delivery.

Floor Tank XLR ..... WBT-400 X with 4 XLR-plugs