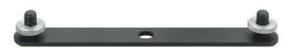

# **Twin Microphone Mount**

This Twin-Microphone Mount is designed for the mounting of 2 or 3 mics. It is equipped with two threaded connections %" and can be combined with any floor stand of our product range. The distance between the two connections are 21 cm.

Microphone Mount ZS-200