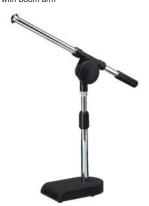

#### **Desktop microphone stand** with boom arm

Sturdy desktop stand with boom arm that extends up to 40 cm. Threaded connections: % "and %".

Desktop stand ..... TS-060

# **Desktop microphone stand**

Handy and lightweight, but stable tripod stand with % " and % " threads.

Desktop stand.....TS-010

Floor stand ..... BS-180

with boom arm

Gooseneck (13", approx. 33 cm long, with male XLR and female XLR.