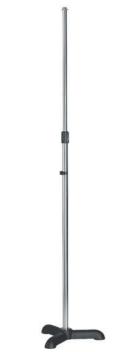

# Microphone floor stand

Sturdy floor stand features Sturdy floor stand with % " threanti-vibration design and %" ad and nickel-plated tubes. It thread. It extends up to 180 extends up to 180 cm. cm. The nickel-plated tubes A heavy cast base provides stahave a handy folding mechability and less danger of stumb-

Floor stand ..... BS-185 Floor stand ..... BS-170 Microphone boom (matt black metal tube)

Stable matt black metal tube with black plastic parts. Length: 85 cm, threaded connection %", weight: 0.9 kg.