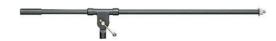

Floor stand ..... BS-185 Floor stand ..... BS-170 Microphone boom (matt black metal tube)

Stable matt black metal tube with black plastic parts. Length: 85 cm, threaded connection %", weight: 0.9 kg.