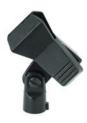

# Microphone Clip (universal)

This microphone clip fits all common microphone types, also microphones with cone shaped handles. Threaded connection: 3/8" and %".

Microphone Clip ..... MH-101