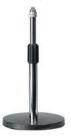

# Microphone floor stand

Sturdy floor stand features Sturdy floor stand with % " threanti-vibration design and %" ad and nickel-plated tubes. It thread. It extends up to 180 extends up to 180 cm. cm. The nickel-plated tubes A heavy cast base provides stahave a handy folding mechability and less danger of stumb-

Floor stand ..... BS-185 Floor stand ..... BS-170 Microphone boom (matt black metal tube)

Stable matt black metal tube with black plastic parts. Length: 85 cm, threaded connection %", weight: 0.9 kg.

# Microphone floor stand

Sturdy and lightweight antivibration aluminium stand (black), with new clamping mechanism which provides very easy and silent vertical adjustment. It extends to 170 cm and has a % "thread.