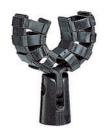

### Microphone Holder (antishock)

This newly developed micro-phone holder dampens vibrations by means of its special rubber suspension. Threaded connection: %" and %".

Microphone Holder ..... MH-200