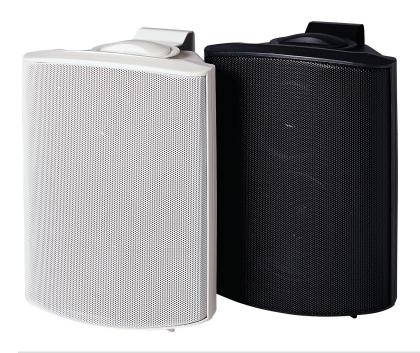

## **PB-730W**

Pro-Sound Speaker, 80/30 W, 100 V, 2-Way-System, white

## Description

These professional cabinet speakers, series PB-720 and PB-730 are perfect for sophisticated PA systems. Excellent speech and music reproduction are achieved. These speakers have a 2-way system, a full range woofer and a dome tweeter which are fitted into a professionally

## **Features**

- The trapeze form allows mounting in various angles and corners. Little feet on the case bottom make it possible to place the speaker on a table, etc.
- The model PB-720 S/W has an additional swivel bracket and a pull out eyebolt.
- Speaker mounting possible in- and outdoors.
- There is a hidden impedance selector on the back panel with 4 x 100 V and an 1 x 8 ohms position. A built-in high quality 100 V matching transformer, ensures full quality of sound pressure and playback.
- The speakers can be mounted horizontally or vertically. The grille can be taken off.