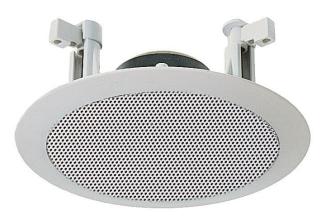

## **RC-106**

Mounting Speaker, 15/6 W, 100 V, white

## Description

This newly developed speaker has the easiest and most modern type of fixing available, a "QUICK-TIGHT" clamp. This sets new standards for security and simplicity.

Four screws to mount or demount. Lifting of the grille with a screwdriver is all that is necessary. The installation frame is made of high quality

plastic, the grille of coated steel. The construction is burgle proof and impact resistant.

## **Features**

- Modern, discreet design with a rim height of approx. 2 mm.
- High-quality wide band 5 1/4" chassis with an integrated tweeter.
- The speaker is available impregnated, with a specially prepared chassis and matching transformer.