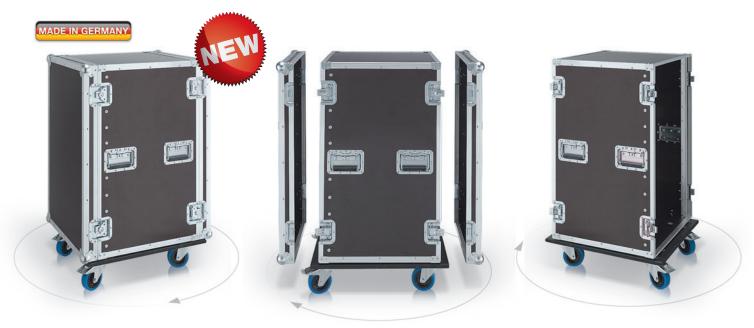

Please consider the following features:

- The corpus is made out of "double-door" 7mm multilayer birch-multiplex-wood.
- Edge protection made out of robust aluminium angles that are fitted all around (25/25 mm).
- All 8 corners are additionally equipped with ball corners made from galvanized sheet steel.
- At the bottom of the "flight-case" there are 4 stable rubber feet.
- All flight-cases are supplied with flap handles in recessed grips and butterfly locks.
- 19" rack stripes serves professional usage on the front side as well as on the back side.
- Model designations

## **Castor Case for RFC-Series**

The RUS-100 castor base consists of an extremely stable base plate made of multilayer multiplex wood (15mm), which is finished in black. Four 100 mm blue high-quality castors are equipped with two stoppers. The dimensions of the RUS-100 are 535 (b) x 600 (d) mm, weight approx. 6 kg.