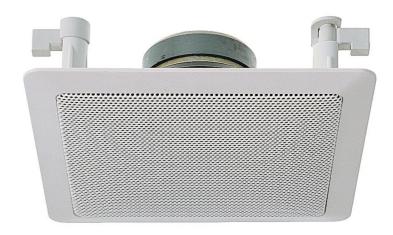

## SC-130C

Ceiling Speaker, square, 45/30 W, 100 V, 2-Way-System, white

## Description

This speaker has the most modern and easy fitting method, a quick fastening clasp. It sets new standards in security and easiness. Four screws to mount or dismount and lifting off the grille (with a screwdriver) is all that is necessary.

The installation frame is made of high-quality plastic, the grille of coated steel. The construction is burgle proof and impact resistant.

The models SC-110 C and SC-120 C are identical to the model described, on the opposite side.

This model series has a very high-quality 2-way coaxial chassis. A separate tweeter is integrated into the very wide band lined basic membrane. This coaxial speaker case ensures professional sound pressure and sound reproduction. Maximum capacity is 40 W.

## **Features**

- Modern, discreet design with a rim of approx. 2 mm.
- A high-quality wide band 51/4" chassis is used with an integrated high tone cone.