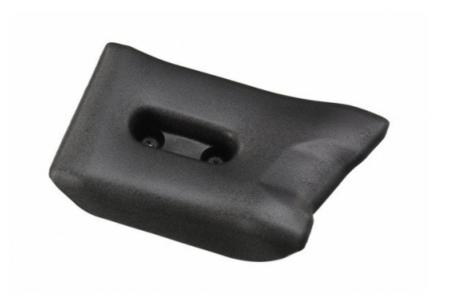

# CBK-SP01

**Optional Soft Shoulder Pad** 

# Overview

The CBK-SP01 is a soft-type shoulder pad option for the PMW-320K, PMW-350, and PMW-500 Solid-State Memory Camcorders. It is designed to fit your shoulder, so that its position never needs to be adjusted.

CBK-SP01 1