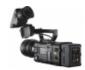

## Higher resolution, higher contrast LCD digital viewfinder for CineAlta cameras

The DVF-L350 colour HD digital viewfinder offers LCD quality for CineAlta cameras with a digital interface, such as the PMW-F55 and PMW-F5. Take a major step forward in operating with the incredible image of this 3.5-inch\* LCD viewfinder. Compared to previous Sony viewfinders, the DVF-L350 has higher resolution (960 x 540) plus ten times the contrast. And the eyepiece flips up for direct monitoring.

\* Viewable area, measured diagonally.

DVF-L350