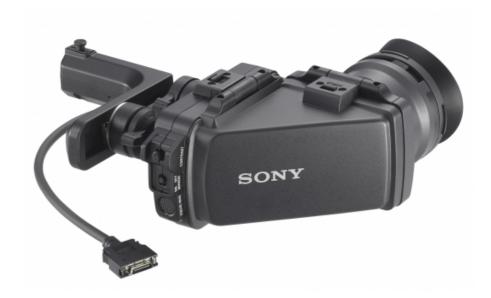

## Higher resolution, higher contrast LCD digital viewfinder for CineAlta cameras

The DVF-L350 colour HD digital viewfinder offers LCD quality for CineAlta cameras with a digital interface, such as the PMW-F55 and PMW-F5. Take a major step forward in operating with the incredible image of this 3.5-inch\* LCD viewfinder. Compared to previous Sony viewfinders, the DVF-L350 has higher resolution (960 x 540) plus ten times the contrast. And the eyepiece flips up for direct monitoring.

\* Viewable area, measured diagonally.

DVF-L350