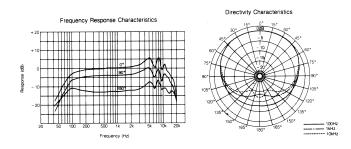

Unidirectional Lavalier Microphones

- Ø10.6 X 24.3mm (ø <sup>7</sup>/<sub>16</sub> x <sup>31</sup>/<sub>32</sub> inches). 7g (0.24 oz) microphone head
- Designed for instrumental applications
- 2-way powering AA-size battery or external power supply
- 130dB SPL max. input sound pressure level