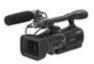

# **Product Information**

# SONY



# LCS-BP1BP

Soft Carrying Case

- Custom backpack carrying case with shoulder and waist straps
- Includes storage for accessories in protective pouches
  - Weight: (Approx) 2300g

•

•

# **Compatible Products**

#### **DVCAM**



## DSR-PD175P

1/3-inch 3 Exmor CMOS Professional DVCAM Camcorder



be attached

x H x D)

#### DSR-PD170P

Optional "VCT-SP1BP Camcorder Support" can

Dimensions: (Approx) 265 x 520 x 280mm (W

Ideal for a variety of uses-from videography to broadcast journalism with 1/3'' 3CCD & 2.5'' LCD screen

### **XDCAM**



#### PMW-EX1

A Compact Full-HD Camcorder With SxS PRO Recording, for an Evolving Era of HD

#### HDV



## HVR-A1E

HDV 1/3" CMOS Palm Camcorder



HVR-V1E

Compact HDV Camcorder



#### HVR-Z1E

HDV 1/3" 3CCD Handheld Camcorder



## HVR-Z5E

1/3-inch 3 ClearVid CMOS Professional HDV Camcorder



### HVR-Z7E

HDV Handheld Camcorder with interchangeable lens