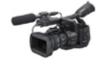

# **Product Information**

# SONY



# LCS-BP1BP

Soft Carrying Case

- Custom backpack carrying case with shoulder and waist straps
- Includes storage for accessories in protective pouches
  - Weight: (Approx) 2300g

•

•

# **Compatible Products**

#### **DVCAM**



## DSR-PD175P

1/3-inch 3 Exmor CMOS Professional DVCAM Camcorder



be attached

x H x D)

#### DSR-PD170P

Optional "VCT-SP1BP Camcorder Support" can

Dimensions: (Approx) 265 x 520 x 280mm (W

Ideal for a variety of uses-from videography to broadcast journalism with 1/3'' 3CCD & 2.5'' LCD screen

### **XDCAM**



#### PMW-EX1

A Compact Full-HD Camcorder With SxS PRO Recording, for an Evolving Era of HD

#### HDV



## HVR-A1E

HDV 1/3" CMOS Palm Camcorder



HVR-V1E

Compact HDV Camcorder



#### HVR-Z1E

HDV 1/3" 3CCD Handheld Camcorder



## HVR-Z5E

1/3-inch 3 ClearVid CMOS Professional HDV Camcorder



### HVR-Z7E

HDV Handheld Camcorder with interchangeable lens