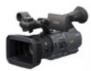

## DSR-PD175P

1/3-inch 3 Exmor CMOS Professional DVCAM Camcorder

be attached

x H x D)

#### DSR-PD170P

Optional "VCT-SP1BP Camcorder Support" can

Dimensions: (Approx) 265 x 520 x 280mm (W

Ideal for a variety of uses-from videography to broadcast journalism with 1/3'' 3CCD & 2.5'' LCD screen