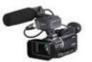

## DSR-PD175P

1/3-inch 3 Exmor CMOS Professional DVCAM Camcorder

be attached

x H x D)

#### DSR-PD170P

Optional "VCT-SP1BP Camcorder Support" can

Dimensions: (Approx) 265 x 520 x 280mm (W

Ideal for a variety of uses-from videography to broadcast journalism with 1/3'' 3CCD & 2.5'' LCD screen