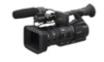

ation**

# SONY



# LCS-BP1BP

Soft Carrying Case

- Custom backpack carrying case with shoulder and waist straps
- Includes storage for accessories in protective pouches
  - Weight: (Approx) 2300g

•

•

# **Compatible Products**

#### **DVCAM**



## DSR-PD175P

1/3-inch 3 Exmor CMOS Professional DVCAM Camcorder



be attached

x H x D)

#### DSR-PD170P

Optional "VCT-SP1BP Camcorder Support" can

Dimensions: (Approx) 265 x 520 x 280mm (W

Ideal for a variety of uses-from videography to broadcast journalism with 1/3'' 3CCD & 2.5'' LCD screen

### **XDCAM**



#### PMW-EX1

A Compact Full-HD Camcorder With SxS PRO Recording, for an Evolving Era of HD

#### HDV



## HVR-A1E

HDV 1/3" CMOS Palm Camcorder



HVR-V1E

Compact HDV Camcorder



#### HVR-Z1E

HDV 1/3" 3CCD Handheld Camcorder



## HVR-Z5E

1/3-inch 3 ClearVid CMOS Professional HDV Camcorder



### HVR-Z7E

HDV Handheld Camcorder with interchangeable lens