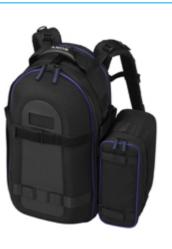

# LCS-BP1BP

Soft Carrying Case

- Custom backpack carrying case with shoulder and waist straps
- Includes storage for accessories in protective pouches
  - Weight: (Approx) 2300g

•

•