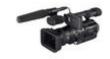

# **Product Information**

# SONY



# LCS-BP1BP

Soft Carrying Case

- Custom backpack carrying case with shoulder and waist straps
- Includes storage for accessories in protective pouches
  - Weight: (Approx) 2300g

•

•

# **Compatible Products**

#### **DVCAM**



## DSR-PD175P

1/3-inch 3 Exmor CMOS Professional DVCAM Camcorder



be attached

x H x D)

#### DSR-PD170P

Optional "VCT-SP1BP Camcorder Support" can

Dimensions: (Approx) 265 x 520 x 280mm (W

Ideal for a variety of uses-from videography to broadcast journalism with 1/3'' 3CCD & 2.5'' LCD screen

### **XDCAM**



#### PMW-EX1

A Compact Full-HD Camcorder With SxS PRO Recording, for an Evolving Era of HD

#### HDV



## HVR-A1E

HDV 1/3" CMOS Palm Camcorder



HVR-V1E

Compact HDV Camcorder



#### HVR-Z1E

HDV 1/3" 3CCD Handheld Camcorder



## HVR-Z5E

1/3-inch 3 ClearVid CMOS Professional HDV Camcorder



### HVR-Z7E

HDV Handheld Camcorder with interchangeable lens