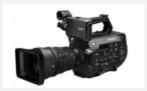

#### PXW-FS7K

4K Super 35mm Exmor CMOS sensor XDCAM camera with 35mm full frame powered zoom lens, α Mount lens system, 4K/2K RAW and XAVC recording options