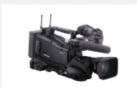

#### PXW-X500

Three 2/3-inch type PowerHAD FX Full HD CCD sensors XDCAM camcorder with multi-format recordings including XAVC