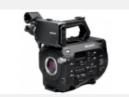

#### PXW-FS7

4K Super 35mm Exmor CMOS sensor XDCAM camera with α Mount lens system, 4K/2K RAW and XAVC recording options