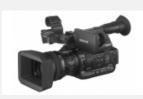

#### PXW-X500

Three 2/3-inch type PowerHAD FX Full HD CCD sensors XDCAM camcorder with multi-format recordings including XAVC