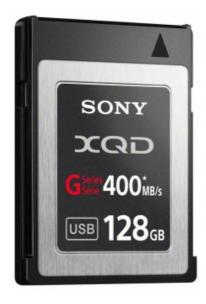

# **QD-G128A**

128 GB XQD G Series memory card for professional shooting

#### High-speed memory card

XQD G Series Memory Card is the best performing XQD card for 4K users. Its outstanding reading speed of 400MB/s and writing speed of 350MB/s\* enhances the capabilities of high-speed burst shooting with DSLR cameras. A Sony unique Speed-Degradation Avoiding Function enables stable recording with 4K video cameras.

#### • Fast recording media for professional use

Sony XQD G Series has a reading speed of 400MB/s and a writing speed of 350MB/s\*.

\* Based on Sony internal testing. Transfer speed may vary and depend on host device

#### High capacity storage

The XQD G Series is available in 32GB, 64GB and 128GB.