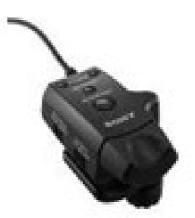

### RM-1BP

## LANC Remote Commander

The RM-1BP Remote Commander controller is a small hard-wired controller designed to work with any Sony HDV and DVCAM camcorders that have a LANC port. The RM-1BP Remote Commander unit attaches to the handle of most standard tripods and enables the user to remotely control focus and zoom of the camcorder, as well as offering Start-Stop record and Record/ Review control. The RM-1BP Remote Commander unit offers three different zoom speed ranges, for enhanced creativity and precise control.