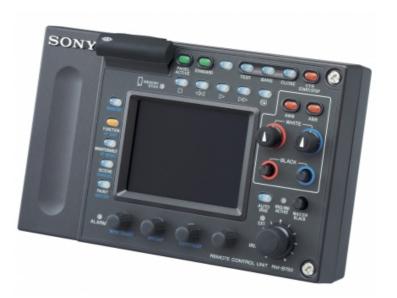

## RM-B750

Remote control unit for Sony HD cameras and VTRs

### Overview

**Enables camera settings and basic VTR functions to be remotely controlled** Designed to establish a highly mobile and fully controllable camera system in the field.

Will control HDC-/950/930 cameras, HDW-F900, HDW-750/750CE/730 and MSW-900/900P camcorders and HDW-250 HD portable VTR.

#### A highly compact unit

Dimensions 197 x 62 x 124 mm (W x H x D).

### Features

• A highly compact unit

Dimensions 197 x 62 x 124 mm (W x H x D).

Convenient LCD touch screen

A touch-panel screen and direct push buttons enable fast operation in the field.

Memory Stick media card slot

Various setup parameters can be stored and transferred between camcorders.