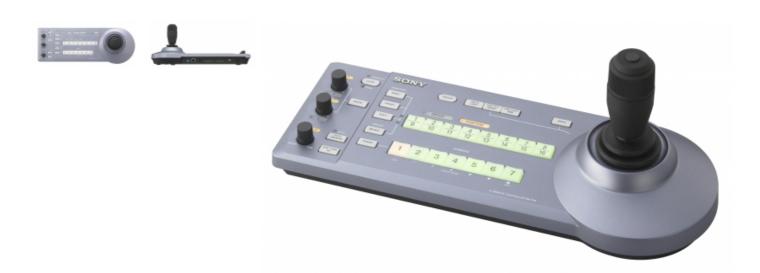

# RM-IP10

#### IP remote control panel for BRC cameras

### Control of up to 112 BRC cameras via an IP network

The RM-IP10 remote control panel gives you control of up to 112 BRC cameras over an IP network, or 7 cameras over a traditional VISCA-controlled network. Up to 5 remote control panels can share control of the system.

Easy to install control for BRC-H900, BRC-Z330 and BRC-Z700 cameras

The RM-IP10 is compatible with the BRC-H900 and BRC-Z330 cameras when they are fitted with the BRBK-IP10 option board, and the BRC-Z700 camera when it is fitted with the BRBK-IP7Z option board. Easy and economical installation and set-up saves you time and cost.

# Control of up to 112 BRC cameras via IP

The RM-IP10 remote control panel gives you control of up to 112 BRC cameras over an IP network.

# Additional ability to use VISCA control

The RM-IP10 can also control up to 7 BRC cameras over a traditional VISCA (Video System Control Architecture) network.

### Compatible with BRC-H900, BRC-Z330 and BRC-Z700 cameras

The RM-IP10 is compatible with the BRC-H900 and BRC-Z330 cameras when they are fitted with the BRBK-IP10 option board, and the BRC-Z700 camera when it is fitted with the BRBK-IP7Z option board.

#### • Simple RJ-45 (10Base-T/100Base-TX) connection for easy connection

The RM-IP10 links to an IP network with via a RJ-45 connector providing very easy, low cost and speedy installation.

#### Up to 5 controllers can operate on a single network

Up to 5 RM-IP10 control panels can be used on a single network allowing shared control and simultaneous multi-operator control of large camera systems.

#### Simultaneous Preset recall to all cameras under control

Instantaneous set-up of multiple cameras provides a big time saving for camera adjustments.

RM-IP10 2