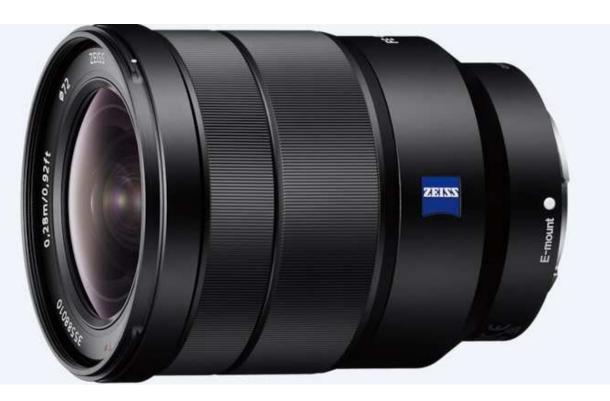

Vario-Tessar T\* FE 16-35mm F4 ZA OSS SEL1635Z

## Wide-angle zoom, ZEISS quality and pop

This full frame E-mount 16-35mm ZEISS Vario-Tessar zoom offers outstanding performance in a compact, lightweight package. A versatile zoom range coupled with built-in optical image stabilization makes it a great choice for snapshots, indoor scenes, group shots, landscapes, and more, especially with a full-frame α7 series body. A constant F4 maximum aperture facilitates exposure and depth-of-field control.