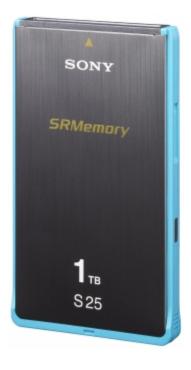

## **SR-1TS25**

SRMemory Card, 1 TB capacity and 2.5 Gbps guaranteed write speed

The SR-1TS25 SRMemory Card is an ultra high-speed, high-capacity, and high-reliability flash memory media for SRMASTER series products, ideal for demanding professional applications including 3D production, high-frame-rate digital cinematography, and high-resolution digital cinematography.

The SR-1TS25 SRMemory Card has a capacity of 1 TB and guaranteed write speed of 2.5 Gbps.

SRMemory is unique with its combination of capacity, sustained data throughput, security and portability. It opens up completely new ways for end-users to work. SRMemory Cards work with an exciting line-up of recording devices and cameras, including the F65 Camera and SR-R4