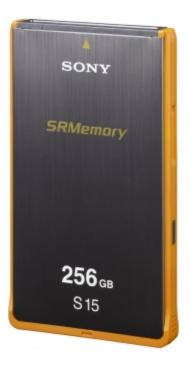

## SR-256S15

SRMemory Card, 256 GB capacity and 1.5Gbps guaranteed write speed

The SR-256S15 SRMemory Card has a capacity of 256 GB and guaranteed write speed of 1.5 Gbps. SRMemory is unique with its combination of capacity, sustained data throughput, security and portability. It opens up completely new ways for end-users to work.