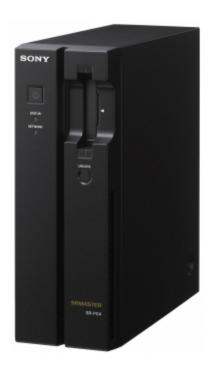

## SR-PC4

**SRMASTER Data Transfer Unit** 

The SR-PC4\* is an SRMemory data transfer unit specifically designed for portable environment. It can be smartly integrated into PC-based production environment such as on-set video village, on-set dailies system, and production office. Materials shot by the F65 can be instantly reviewed via SR-PC4's web-based GUI just after shooting.